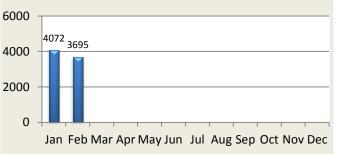

#### TOTAL CALLS FOR SERVICE

| Calls for Service | Jan  | Feb  | Mar  | Apr  | May  | Jun  | Jul  | Aug  | Sep  | Oct  | Nov  | Dec  | YTD    |
|-------------------|------|------|------|------|------|------|------|------|------|------|------|------|--------|
| 2016              | 3978 | 3847 | 4297 | 4694 | 4397 | 4011 | 4459 | 5191 | 4391 | 4281 | 4111 | 3820 | 51,477 |
| 2017              | 4072 | 3695 |      |      |      |      |      |      |      |      |      |      | 7,767  |

#### Calls for Service - 2017