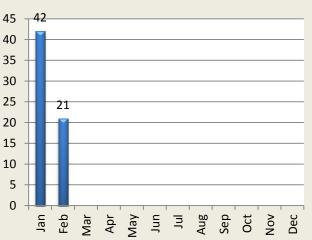

| <b>Criminal Arrests by Month</b> | lan | Feb | Mar | Apr | May | lun | Jul | Aug | Son | Oct | Nov | Dec | YTD |
|----------------------------------|-----|-----|-----|-----|-----|-----|-----|-----|-----|-----|-----|-----|-----|
|                                  |     |     |     | Apr |     | Jun |     | Aug | Sep |     |     |     |     |
| Larceny - 2016                   | 23  | 29  | 22  | 33  | 39  | 18  | 20  | 31  | 30  | 39  | 34  | 15  | 333 |
| 2017                             | 30  | 18  |     |     |     |     |     |     |     |     |     |     | 48  |
|                                  |     |     |     |     |     |     |     |     |     |     |     |     |     |
| <b>Vandalism</b> - 2016          | 0   | 2   | 1   | 0   | 0   | 0   | 0   | 0   | 0   | 2   | 0   | 0   | 5   |
| 2017                             | 0   | 0   |     |     |     |     |     |     |     |     |     |     | -   |
|                                  |     |     |     |     |     |     |     |     |     |     |     |     |     |
| MV Theft / Attempt -2016         | 1   | 0   | 0   | 1   | 0   | 0   | 0   | 1   | 0   | 0   | 1   | 0   | 4   |
| 2017                             | 0   | 0   |     |     |     |     |     |     |     |     |     |     | -   |
|                                  |     |     |     |     |     |     |     |     |     |     |     |     |     |
| Burglary / Attempt - 2016        | 2   | 1   | 3   | 12  | 7   | 0   | 5   | 3   | 3   | 4   | 6   | 2   | 48  |
| 2017                             | 4   | 1   |     |     |     |     |     |     |     |     |     |     | 5   |
|                                  |     |     |     |     |     |     |     |     |     |     |     |     |     |
| Assault - 2016                   | 9   | 2   | 8   | 5   | 5   | 1   | 2   | 5   | 2   | 4   | 1   | 6   | 50  |
| 2017                             | 2   | 3   |     |     |     |     |     |     |     |     |     |     | 5   |
|                                  |     |     |     |     |     |     |     |     |     |     |     |     |     |
| <b>Robbery</b> - 2016            | 0   | 0   | 0   | 4   | 2   | 1   | 0   | 0   | 0   | 0   | 0   | 2   | 9   |
| 2017                             | 6   | 0   |     |     |     |     |     |     |     |     |     |     | 6   |
|                                  |     |     |     |     |     |     |     |     |     |     |     |     |     |
| Total - 2016                     | 23  | 29  | 22  | 33  | 39  | 18  | 20  | 31  | 30  | 39  | 34  | 15  | 333 |
| 2017                             | 42  | 21  |     |     |     |     |     |     |     |     |     |     | 63  |