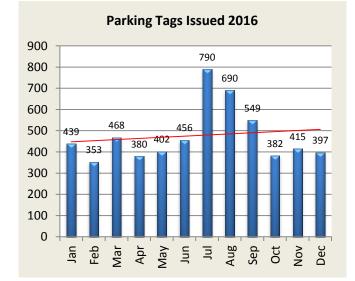

#### PARKING TICKET SUMMARY

| Total Issued | Jan | Feb | Mar | Apr | May | Jun | Jul | Aug | Sep | Oct | Nov | Dec | YTD  |
|--------------|-----|-----|-----|-----|-----|-----|-----|-----|-----|-----|-----|-----|------|
| 2016         | 439 | 353 | 468 | 380 | 402 | 456 | 790 | 690 | 549 | 382 | 415 | 397 | 5721 |
| 2017         | 281 | 320 |     |     |     |     |     |     |     |     |     |     | 601  |