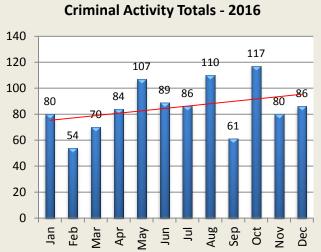

| <b>Criminal Activity: Month</b> | Jan | Feb | Mar | Apr | May | Jun | Jul | Aug | Sep | Oct | Nov | Dec | YTD   |
|---------------------------------|-----|-----|-----|-----|-----|-----|-----|-----|-----|-----|-----|-----|-------|
| Larceny - 2016                  | 46  | 20  | 39  | 56  | 70  | 50  | 45  | 62  | 30  | 84  | 50  | 55  | 607   |
| 2017                            | 32  | 27  |     |     |     |     |     |     |     |     |     |     | 59    |
|                                 |     |     |     |     |     |     |     |     |     |     |     |     |       |
| Vandalism - 2016                | 14  | 19  | 11  | 12  | 19  | 10  | 14  | 23  | 12  | 17  | 11  | 9   | 171   |
| 2017                            | 6   | 8   |     |     |     |     |     |     |     |     |     |     | 14    |
|                                 |     |     |     |     |     |     |     |     |     |     |     |     |       |
| MV Theft / Attempt -2016        | 5   | 3   | 3   | 3   | 4   | 5   | 8   | 5   | 5   | 2   | 6   | 12  | 61    |
| 2017                            | 5   | 8   |     |     |     |     |     |     |     |     |     |     | 13    |
|                                 |     |     |     |     |     |     |     |     |     |     |     |     |       |
| Burglary / Attempt - 2016       | 4   | 8   | 5   | 6   | 7   | 18  | 13  | 17  | 11  | 6   | 7   | 5   | 107   |
| 2017                            | 9   | 4   |     |     |     |     |     |     |     |     |     |     | 13    |
|                                 |     |     |     |     |     |     |     |     |     |     |     |     |       |
| <b>Assault</b> - 2016           | 9   | 2   | 11  | 4   | 4   | 4   | 6   | 3   | 3   | 6   | 4   | 3   | 59    |
| 2017                            | 1   | 1   |     |     |     |     |     |     |     |     |     |     | 2     |
|                                 |     |     |     |     |     |     |     |     |     |     | -   |     |       |
| <b>Robbery</b> - 2016           | 2   | 2   | 1   | 3   | 3   | 2   | 0   | 0   | 0   | 2   | 2   | 2   | 19    |
| 2017                            | 1   | 0   |     |     |     |     |     |     |     |     |     |     | 1     |
|                                 |     |     |     |     |     |     |     |     |     |     |     |     |       |
| <b>Totals</b> - 2016            | 80  |     |     | 84  | 107 | 89  | 86  | 110 | 61  | 117 | 80  | 86  | 1,024 |
| 2017                            | 54  | 48  |     |     |     |     |     |     |     |     |     |     | 102   |