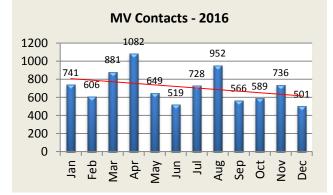

| <b>MV Enforcement</b>  | Jan | Feb | Mar | Apr  | May | Jun | Jul | Aug | Sep | Oct | Nov | Dec | YTD   |
|------------------------|-----|-----|-----|------|-----|-----|-----|-----|-----|-----|-----|-----|-------|
| <b>Warnings</b> - 2016 | 426 | 347 | 518 | 432  | 317 | 255 | 382 | 406 | 310 | 348 | 313 | 297 | 4,351 |
| 2017                   | 357 | 360 |     |      |     |     |     |     |     |     |     |     | 717   |
|                        |     |     |     |      |     |     |     |     |     |     |     |     |       |
| Infractions - 2016     | 249 | 203 | 283 | 563  | 275 | 215 | 287 | 481 | 200 | 199 | 379 | 177 | 3,511 |
| 2017                   | 190 | 288 |     |      |     |     |     |     |     |     |     |     | 478   |
|                        |     |     |     |      |     |     |     |     |     |     |     |     |       |
| Misdemeanor - 2016     | 43  | 34  | 45  | 64   | 37  | 35  | 43  | 44  | 30  | 18  | 19  | 19  | 431   |
| 2017                   | 39  | 36  |     |      |     |     |     |     |     |     |     |     | 75    |
|                        |     |     |     |      |     |     |     |     |     |     |     |     |       |
| Custodial - 2016       | 6   | 7   | 9   | 9    | 3   | 9   | 12  | 4   | 8   | 11  | 7   | 2   | 87    |
| 2017                   | 8   | 11  |     |      |     |     |     |     |     |     |     |     | 19    |
|                        |     |     |     |      |     |     |     |     |     |     |     |     |       |
| DUI Arrests - 2016     | 8   | 8   | 13  | 5    | 6   | 7   | 5   | 7   | 11  | 10  | 7   | 6   | 93    |
| 2017                   | 6   | 2   |     |      |     |     |     |     |     |     |     |     | 8     |
|                        |     |     |     |      |     |     |     |     |     |     |     |     |       |
| MV Contacts - 2016     | 741 | 606 | 881 | 1082 | 649 | 519 | 728 | 952 | 566 | 589 | 736 | 501 | 8,550 |
| 2017                   | 612 | 712 |     |      |     |     |     |     |     |     |     |     | 1,324 |