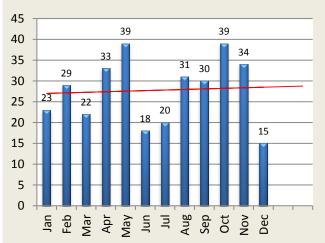

| <b>Criminal Arrests by Month</b> | lan | Feb | Mar | Apr | May | lun | Jul | Aug | Son | Oct | Nov | Dec | YTD |
|----------------------------------|-----|-----|-----|-----|-----|-----|-----|-----|-----|-----|-----|-----|-----|
|                                  |     |     |     | Apr |     | Jun |     | Aug | Sep |     |     |     |     |
| Larceny - 2016                   | 23  | 29  | 22  | 33  | 39  | 18  | 20  | 31  | 30  | 39  | 34  | 15  | 333 |
| 2017                             | 30  | 18  |     |     |     |     |     |     |     |     |     |     | 48  |
|                                  |     |     |     |     |     |     |     |     |     |     |     |     |     |
| <b>Vandalism</b> - 2016          | 0   | 2   | 1   | 0   | 0   | 0   | 0   | 0   | 0   | 2   | 0   | 0   | 5   |
| 2017                             | 0   | 0   |     |     |     |     |     |     |     |     |     |     | -   |
|                                  |     |     |     |     |     |     |     |     |     |     |     |     |     |
| MV Theft / Attempt -2016         | 1   | 0   | 0   | 1   | 0   | 0   | 0   | 1   | 0   | 0   | 1   | 0   | 4   |
| 2017                             | 0   | 0   |     |     |     |     |     |     |     |     |     |     | -   |
|                                  |     |     |     |     |     |     |     |     |     |     |     |     |     |
| Burglary / Attempt - 2016        | 2   | 1   | 3   | 12  | 7   | 0   | 5   | 3   | 3   | 4   | 6   | 2   | 48  |
| 2017                             | 4   | 1   |     |     |     |     |     |     |     |     |     |     | 5   |
|                                  |     |     |     |     |     |     |     |     |     |     |     |     |     |
| Assault - 2016                   | 9   | 2   | 8   | 5   | 5   | 1   | 2   | 5   | 2   | 4   | 1   | 6   | 50  |
| 2017                             | 2   | 3   |     |     |     |     |     |     |     |     |     |     | 5   |
|                                  |     |     |     |     |     |     |     |     |     |     |     |     |     |
| <b>Robbery</b> - 2016            | 0   | 0   | 0   | 4   | 2   | 1   | 0   | 0   | 0   | 0   | 0   | 2   | 9   |
| 2017                             | 6   | 0   |     |     |     |     |     |     |     |     |     |     | 6   |
|                                  |     |     |     |     |     |     |     |     |     |     |     |     |     |
| Total - 2016                     | 23  | 29  | 22  | 33  | 39  | 18  | 20  | 31  | 30  | 39  | 34  | 15  | 333 |
| 2017                             | 42  | 21  |     |     |     |     |     |     |     |     |     |     | 63  |