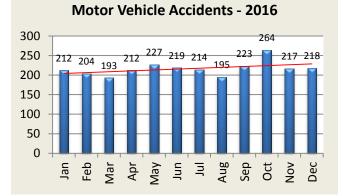

#### **MOTOR VEHICLE ACTIVITY**

| <b>MV</b> Accidents | Jan | Feb | Mar | Apr | May | Jun | Jul | Aug | Sep | Oct | Nov | Dec | YTD   |
|---------------------|-----|-----|-----|-----|-----|-----|-----|-----|-----|-----|-----|-----|-------|
| 2016                | 212 | 204 | 193 | 212 | 227 | 219 | 214 | 195 | 223 | 264 | 217 | 218 | 2,598 |
| 2017                | 224 | 177 |     |     |     |     |     |     |     |     |     |     | 401   |