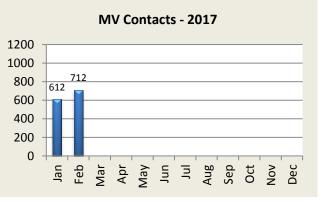

| <b>MV Enforcement</b>  | Jan | Feb | Mar | Apr  | May | Jun | Jul | Aug | Sep | Oct | Nov | Dec | YTD   |
|------------------------|-----|-----|-----|------|-----|-----|-----|-----|-----|-----|-----|-----|-------|
| <b>Warnings</b> - 2016 | 426 | 347 | 518 | 432  | 317 | 255 | 382 | 406 | 310 | 348 | 313 | 297 | 4,351 |
| 2017                   | 357 | 360 |     |      |     |     |     |     |     |     |     |     | 717   |
|                        |     |     |     |      |     |     |     |     |     |     |     |     |       |
| Infractions - 2016     | 249 | 203 | 283 | 563  | 275 | 215 | 287 | 481 | 200 | 199 | 379 | 177 | 3,511 |
| 2017                   | 190 | 288 |     |      |     |     |     |     |     |     |     |     | 478   |
|                        |     |     |     |      |     |     |     |     |     |     |     |     |       |
| Misdemeanor - 2016     | 43  | 34  | 45  | 64   | 37  | 35  | 43  | 44  | 30  | 18  | 19  | 19  | 431   |
| 2017                   | 39  | 36  |     |      |     |     |     |     |     |     |     |     | 75    |
|                        |     |     |     |      |     |     |     |     |     |     |     |     |       |
| Custodial - 2016       | 6   | 7   | 9   | 9    | 3   | 9   | 12  | 4   | 8   | 11  | 7   | 2   | 87    |
| 2017                   | 8   | 11  |     |      |     |     |     |     |     |     |     |     | 19    |
|                        |     |     |     |      |     |     |     |     |     |     |     |     |       |
| DUI Arrests - 2016     | 8   | 8   | 13  | 5    | 6   | 7   | 5   | 7   | 11  | 10  | 7   | 6   | 93    |
| 2017                   | 6   | 2   |     |      |     |     |     |     |     |     |     |     | 8     |
|                        |     |     |     |      |     |     |     |     |     |     |     |     |       |
| MV Contacts - 2016     | 741 | 606 | 881 | 1082 | 649 | 519 | 728 | 952 | 566 | 589 | 736 | 501 | 8,550 |
| 2017                   | 612 | 712 |     |      |     |     |     |     |     |     |     |     | 1,324 |