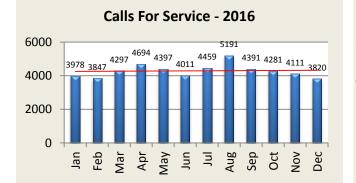

#### TOTAL CALLS FOR SERVICE

| Calls for Service | Jan  | Feb  | Mar  | Apr  | May  | Jun  | Jul  | Aug  | Sep  | Oct  | Nov  | Dec  | YTD    |
|-------------------|------|------|------|------|------|------|------|------|------|------|------|------|--------|
| 2016              | 3978 | 3847 | 4297 | 4694 | 4397 | 4011 | 4459 | 5191 | 4391 | 4281 | 4111 | 3820 | 51,477 |
| 2017              | 4072 | 3695 |      |      |      |      |      |      |      |      |      |      | 7,767  |