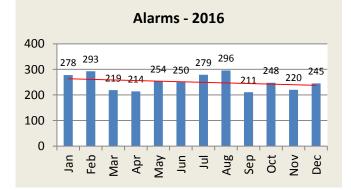

#### ALARM RESPONSE SUMMARY

| Total Alarms | Jan | Feb | Mar | Apr | May | Jun | Jul | Aug | Sep | Oct | Nov | Dec | YTD   |
|--------------|-----|-----|-----|-----|-----|-----|-----|-----|-----|-----|-----|-----|-------|
| 2016         | 278 | 293 | 219 | 214 | 254 | 250 | 279 | 296 | 211 | 248 | 220 | 245 | 3,007 |
| 2017         | 240 | 245 |     |     |     |     |     |     |     |     |     |     | 485   |