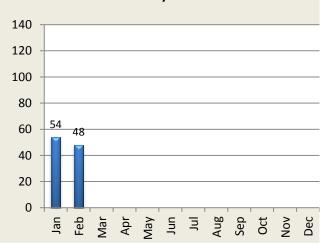

| <b>Criminal Activity: Month</b> | Jan | Feb | Mar | Apr | May | Jun | Jul | Aug | Sep | Oct | Nov | Dec | YTD   |
|---------------------------------|-----|-----|-----|-----|-----|-----|-----|-----|-----|-----|-----|-----|-------|
| Larceny - 2016                  | 46  | 20  | 39  | 56  | 70  | 50  | 45  | 62  | 30  | 84  | 50  | 55  | 607   |
| 2017                            | 32  | 27  |     |     |     |     |     |     |     |     |     |     | 59    |
|                                 |     |     |     |     |     |     |     |     |     |     |     |     |       |
| Vandalism - 2016                | 14  | 19  | 11  | 12  | 19  | 10  | 14  | 23  | 12  | 17  | 11  | 9   | 171   |
| 2017                            | 6   | 8   |     |     |     |     |     |     |     |     |     |     | 14    |
|                                 |     |     |     |     |     |     |     |     |     |     |     |     |       |
| MV Theft / Attempt -2016        | 5   | 3   | 3   | 3   | 4   | 5   | 8   | 5   | 5   | 2   | 6   | 12  | 61    |
| 2017                            | 5   | 8   |     |     |     |     |     |     |     |     |     |     | 13    |
|                                 |     |     |     |     |     |     |     |     |     |     |     |     |       |
| Burglary / Attempt - 2016       | 4   | 8   | 5   | 6   | 7   | 18  | 13  | 17  | 11  | 6   | 7   | 5   | 107   |
| 2017                            | 9   | 4   |     |     |     |     |     |     |     |     |     |     | 13    |
|                                 |     |     |     |     |     |     |     |     |     |     |     |     |       |
| <b>Assault</b> - 2016           | 9   | 2   | 11  | 4   | 4   | 4   | 6   | 3   | 3   | 6   | 4   | 3   | 59    |
| 2017                            | 1   | 1   |     |     |     |     |     |     |     |     |     |     | 2     |
|                                 |     |     |     |     |     |     |     |     |     |     | -   |     |       |
| <b>Robbery</b> - 2016           | 2   | 2   | 1   | 3   | 3   | 2   | 0   | 0   | 0   | 2   | 2   | 2   | 19    |
| 2017                            | 1   | 0   |     |     |     |     |     |     |     |     |     |     | 1     |
|                                 |     |     |     |     |     |     |     |     |     |     |     |     |       |
| <b>Totals</b> - 2016            | 80  |     |     | 84  | 107 | 89  | 86  | 110 | 61  | 117 | 80  | 86  | 1,024 |
| 2017                            | 54  | 48  |     |     |     |     |     |     |     |     |     |     | 102   |