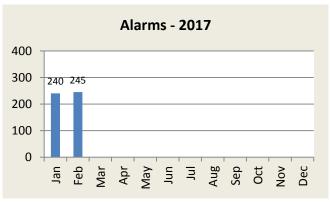

#### ALARM RESPONSE SUMMARY

| Total Alarms | Jan | Feb | Mar | Apr | May | Jun | Jul | Aug | Sep | Oct | Nov | Dec | YTD   |
|--------------|-----|-----|-----|-----|-----|-----|-----|-----|-----|-----|-----|-----|-------|
| 2016         | 278 | 293 | 219 | 214 | 254 | 250 | 279 | 296 | 211 | 248 | 220 | 245 | 3,007 |
| 2017         | 240 | 245 |     |     |     |     |     |     |     |     |     |     | 485   |